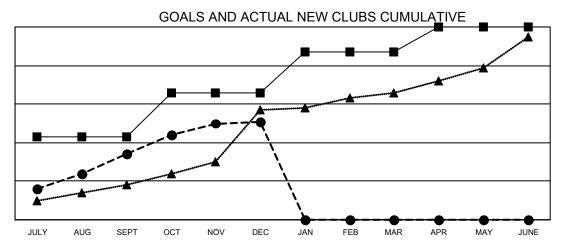

- CURRENT YEAR GOALS FOR NEW CLUBS

- ■ - CURRENT YEAR ACTUAL NEW CLUBS

▲ - LAST YEAR ACTUAL NEW CLUBS