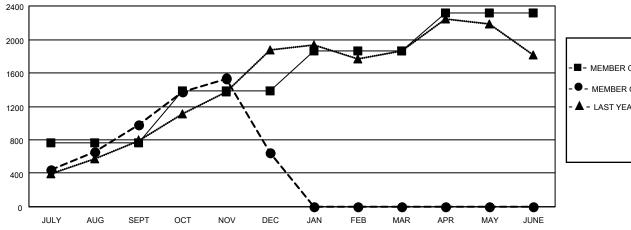

## GOALS AND ACTUAL MEMBERS CUMULATIVE

| <br>MEMBER | GROWTH | NFT | GOAL |
|------------|--------|-----|------|

- MEMBER GROWTH ACTUAL

- LAST YEAR MEMBERSHIP ACTUAL

| DROPPED CLUBS: 33 |       | 301 CLUBS OF 701 ADDED 1 OR<br>MORE NEW MEMBERS |
|-------------------|-------|-------------------------------------------------|
| DROPPED MEMBERS   |       |                                                 |
| DECEASED          | 56    |                                                 |
| CLUB CANCELLED    | 640   |                                                 |
| OTHER             | 1,158 | CLICK HERE FOR CUMULATIVE                       |
| TOTAL             | 1,854 | MEMBERSHIP DATA                                 |
|                   |       |                                                 |